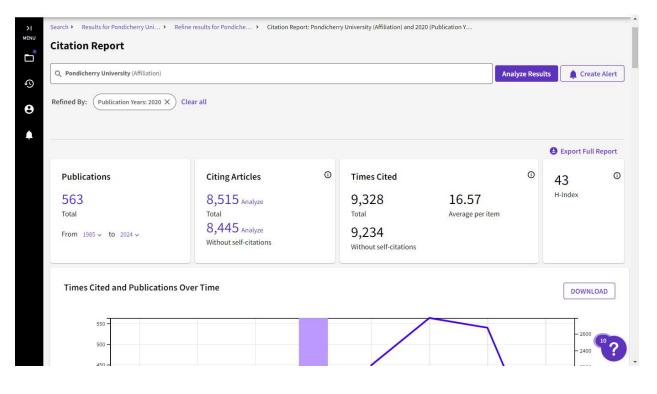

| Publication Years: 2019 X       Clear all <ul> <li>Export F</li> <li>Publications</li> <li>Citing Articles</li> <li>Times Cited</li> <li>49</li> </ul> |           |
|--------------------------------------------------------------------------------------------------------------------------------------------------------|-----------|
|                                                                                                                                                        |           |
| Publications Citing Articles © Times Cited © 49                                                                                                        | ull Repor |
|                                                                                                                                                        |           |
| 543 11,302 Analyze 12,177 22.43 H-Index                                                                                                                |           |
| Total Total Total Average per item                                                                                                                     |           |
| From 1985 v to 2024 v 11,232 Analyze 12,093<br>Without self-citations Without self-citations                                                           |           |