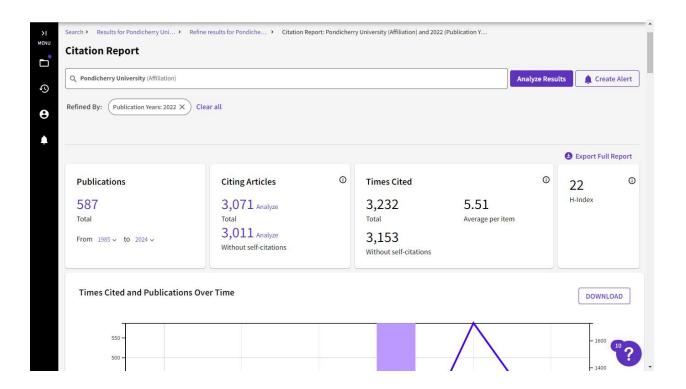

## 2019 to 2023

| Q Pondicherry University (Affiliation) Refined By: Publication Years: 2023 or 2 | 022 or 2021 or 2020 or 2019 X Clear all                                                |                                                                    | Analyze Resu                | lts 🏚 Create Alert |
|---------------------------------------------------------------------------------|----------------------------------------------------------------------------------------|--------------------------------------------------------------------|-----------------------------|--------------------|
|                                                                                 |                                                                                        |                                                                    |                             | Export Full Report |
| Publications<br>2,885<br>Total<br>From 1985 v to 2024 v                         | Citing Articles<br>27,430 Analyze<br>Total<br>26,417 Analyze<br>Without self-citations | Times Cited<br>31,741<br>Total<br>29,639<br>Without self-citations | O<br>11<br>Average per item | 69 G               |
| Times Cited and Publication                                                     | s Over Time                                                                            |                                                                    |                             | DOWNLOAD           |
| 650 -                                                                           |                                                                                        |                                                                    |                             | - 9000             |