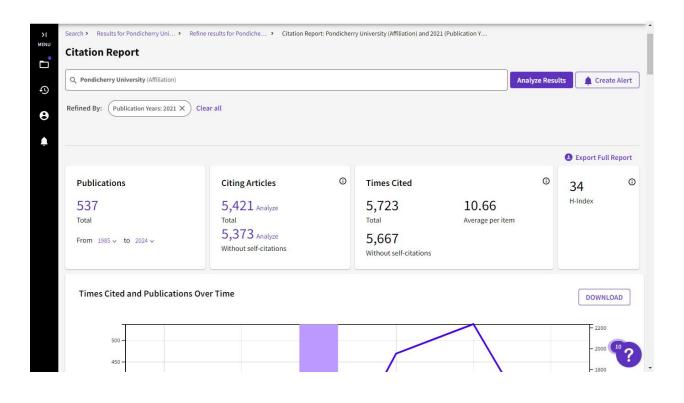

## 2019 to 2023

| Q Pondicherry University (Affiliation) Refined By: Publication Years: 2023 or 2 | 022 or 2021 or 2020 or 2019 X Clear all                                                |                                                                    | Analyze Resu                | lts 🏚 Create Alert |
|---------------------------------------------------------------------------------|----------------------------------------------------------------------------------------|--------------------------------------------------------------------|-----------------------------|--------------------|
|                                                                                 |                                                                                        |                                                                    |                             | Export Full Report |
| Publications<br>2,885<br>Total<br>From 1985 v to 2024 v                         | Citing Articles<br>27,430 Analyze<br>Total<br>26,417 Analyze<br>Without self-citations | Times Cited<br>31,741<br>Total<br>29,639<br>Without self-citations | O<br>11<br>Average per item | 69 G               |
| Times Cited and Publication                                                     | s Over Time                                                                            |                                                                    |                             | DOWNLOAD           |
| 650 -                                                                           |                                                                                        |                                                                    |                             | - 9000             |