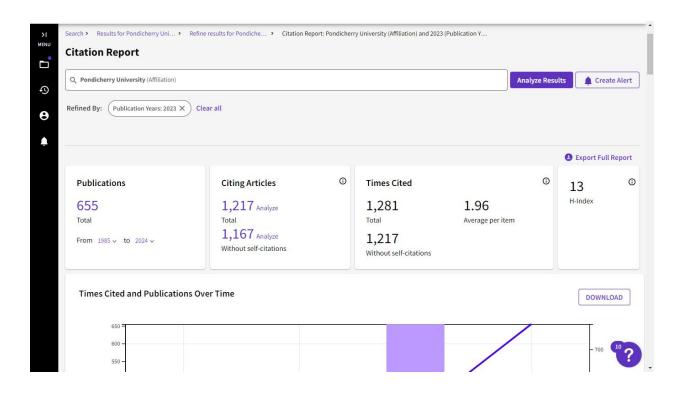

## 2019 to 2023

| Q Pondicherry University (Affiliation) Refined By: Publication Years: 2023 or 2 | 022 or 2021 or 2020 or 2019 X Clear all                                                |                                                                    | Analyze Resu                | lts 🏚 Create Alert |
|---------------------------------------------------------------------------------|----------------------------------------------------------------------------------------|--------------------------------------------------------------------|-----------------------------|--------------------|
|                                                                                 |                                                                                        |                                                                    |                             | Export Full Report |
| Publications<br>2,885<br>Total<br>From 1985 v to 2024 v                         | Citing Articles<br>27,430 Analyze<br>Total<br>26,417 Analyze<br>Without self-citations | Times Cited<br>31,741<br>Total<br>29,639<br>Without self-citations | O<br>11<br>Average per item | 69 G               |
| Times Cited and Publication                                                     | s Over Time                                                                            |                                                                    |                             | DOWNLOAD           |
| 650 -                                                                           |                                                                                        |                                                                    |                             | - 9000             |