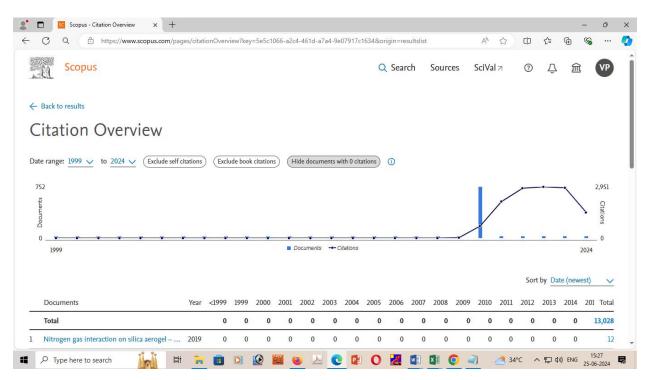

### **Citation Overview**

| → G =  | copus.com/pages/citationOverview?key=5fd2f611-867b-45ea-9c33-f5ae93d2 🍳 🛧 🛛 📢 📀 🙆 👫 👪 🕥 🤌 🕐 🖪 Aa 🚺 🖻 🙆 🕘 🖄 📋 🔞                                                                                                                                                                                                                                                                                                                                                                                                                                                                                                                                                                                                                                                                                                                                                                                                                                                                                                                                                                                                                                                                                                                                 |
|--------|------------------------------------------------------------------------------------------------------------------------------------------------------------------------------------------------------------------------------------------------------------------------------------------------------------------------------------------------------------------------------------------------------------------------------------------------------------------------------------------------------------------------------------------------------------------------------------------------------------------------------------------------------------------------------------------------------------------------------------------------------------------------------------------------------------------------------------------------------------------------------------------------------------------------------------------------------------------------------------------------------------------------------------------------------------------------------------------------------------------------------------------------------------------------------------------------------------------------------------------------|
| Scopus | Q Search Sources SciVal > ⑦ Q 盆                                                                                                                                                                                                                                                                                                                                                                                                                                                                                                                                                                                                                                                                                                                                                                                                                                                                                                                                                                                                                                                                                                                                                                                                                |
|        | - Back to results                                                                                                                                                                                                                                                                                                                                                                                                                                                                                                                                                                                                                                                                                                                                                                                                                                                                                                                                                                                                                                                                                                                                                                                                                              |
|        | Citation Overview                                                                                                                                                                                                                                                                                                                                                                                                                                                                                                                                                                                                                                                                                                                                                                                                                                                                                                                                                                                                                                                                                                                                                                                                                              |
|        | sate range: 1999 🗸 to 2024 🗸 (Exclude saff ditations) (Exclude book ditations) (Hide documents with 0 citations) ()                                                                                                                                                                                                                                                                                                                                                                                                                                                                                                                                                                                                                                                                                                                                                                                                                                                                                                                                                                                                                                                                                                                            |
|        | 953                                                                                                                                                                                                                                                                                                                                                                                                                                                                                                                                                                                                                                                                                                                                                                                                                                                                                                                                                                                                                                                                                                                                                                                                                                            |
|        | Clatory                                                                                                                                                                                                                                                                                                                                                                                                                                                                                                                                                                                                                                                                                                                                                                                                                                                                                                                                                                                                                                                                                                                                                                                                                                        |
|        |                                                                                                                                                                                                                                                                                                                                                                                                                                                                                                                                                                                                                                                                                                                                                                                                                                                                                                                                                                                                                                                                                                                                                                                                                                                |
|        | 1999 Documents                                                                                                                                                                                                                                                                                                                                                                                                                                                                                                                                                                                                                                                                                                                                                                                                                                                                                                                                                                                                                                                                                                                                                                                                                                 |
|        |                                                                                                                                                                                                                                                                                                                                                                                                                                                                                                                                                                                                                                                                                                                                                                                                                                                                                                                                                                                                                                                                                                                                                                                                                                                |
|        | Sort by Data (security) and                                                                                                                                                                                                                                                                                                                                                                                                                                                                                                                                                                                                                                                                                                                                                                                                                                                                                                                                                                                                                                                                                                                                                                                                                    |
|        |                                                                                                                                                                                                                                                                                                                                                                                                                                                                                                                                                                                                                                                                                                                                                                                                                                                                                                                                                                                                                                                                                                                                                                                                                                                |
|        | Documents       Year       1999       1999       2000       2001       2002       2003       2004       2005       2006       2007       2008       2009       2011       2012       2013       2014       2015       2016       2017       2018       2011       2011       2011       2011       2011       2011       2011       2011       2011       2011       2011       2011       2011       2011       2011       2011       2011       2011       2011       2011       2011       2011       2011       2011       2011       2011       2011       2011       2011       2011       2011       2011       2011       2011       2011       2011       2011       2011       2011       2011       2011       2011       2011       2011       2011       2011       2011       2011       2011       2011       2011       2011       2011       2011       2011       2011       2011       2011       2011       2011       2011       2011       2011       2011       2011       2011       2011       2011       2011       2011       2011       2011       2011       2011       2011       2011       2011       2011       2011                                                                                          |
|        | Documents Year <1999 1999 2000 2001 2002 2003 2004 2005 2006 2007 2008 2009 2010 2011 2012 2013 2014 2015 2016 20. Total                                                                                                                                                                                                                                                                                                                                                                                                                                                                                                                                                                                                                                                                                                                                                                                                                                                                                                                                                                                                                                                                                                                       |
|        | Documents         Year         -1999         1999         2000         2001         2002         2003         2004         2005         2006         2007         2018         2010         2011         2012         2013         2014         2015         2016         20.1           Total         0         0         0         0         0         0         0         0         0         0         0         0         0         0         0         0         0         0         0         0         39,648                                                                                                                                                                                                                                                                                                                                                                                                                                                                                                                                                                                                                                                                                                                          |
|        | Documents         Year         4199         1999         2000         2001         2002         2003         2004         2005         2006         2007         2008         2009         2011         2112         2113         2114         2115         2116         211         2112         2113         2114         2115         2116         211         2113         2114         2115         2116         211         2113         2114         2115         2116         211         2113         2114         2115         2116         211         2113         2114         2115         2116         211         2113         2114         2115         2116         211         2113         2114         2115         2116         211         2113         2114         2115         2116         211         2113         2114         2115         2116         211         2115         2114         2115         2116         211         2115         2115         2116         211         2111         2111         2111         2111         2111         2111         2111         2111         2111         2111         2111         2111         2111         2111         2111         2111         2111 </td |
|        | Documents         Year         rlange         1999         1999         2000         2001         2002         2003         2004         2005         2006         2007         2008         2009         2011         211         211         211         211         211         211         211         211         211         211         211         211         211         211         211         211         211         211         211         211         211         211         211         211         211         211         211         211         211         211         211         211         211         211         211         211         211         211         211         211         211         211         211         211         211         211         211         211         211         211         211         211         211         211         211         211         211         211         211         211         211         211         211         211         211         211         211         211         211         211         211         211         211         211         211         211         211         211         211         211 </td                            |
|        | Documents         Year         1999         1999         2000         2001         2002         2003         2004         2005         2006         2007         2008         2009         2010         2012         2012         2012         2013         2012         2013         2014         2015         2016         201         7010           Total         0         0         0         0         0         0         0         0         0         0         0         0         0         0         0         0         0         0         0         0         0         0         0         0         0         0         0         0         0         0         0         0         0         0         0         0         0         0         0         0         0         0         0         0         0         0         0 <th0< th="">         0         0         0         0         0         0         0         0         0         0         0         0         0         0         0         0         0         0         0         0         0         0         0         0         0         0</th0<>                                                                                                    |