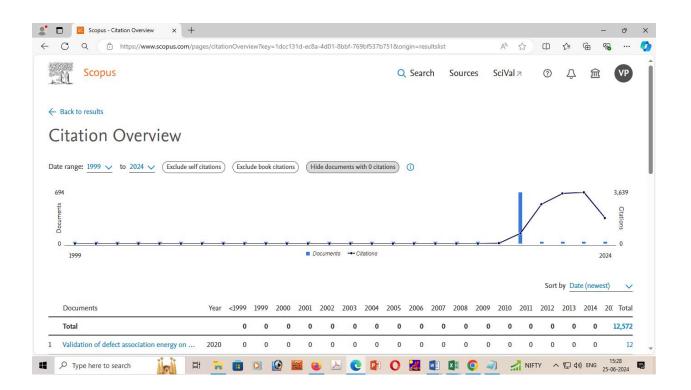

| C Q thttps://www.scopus.com/p                                  | ages/citat | ionOverv | iew?key  | /=dd22e   | db4-6cb  | o3-47eb-  | 99aa-f5 | f66eb3c    | d87f∨  | igin=res | ultslist   |        |      | A»     |      | Cþ   | ₹j       | Ē        | <b>N</b>  |           |
|----------------------------------------------------------------|------------|----------|----------|-----------|----------|-----------|---------|------------|--------|----------|------------|--------|------|--------|------|------|----------|----------|-----------|-----------|
| Scopus                                                         |            |          |          |           |          |           |         |            | Q      | Sear     | ch         | Source | es   | SciVal | 7    | 0    | Ŷ        | 劎        |           | VP        |
| - Back to results                                              |            |          |          |           |          |           |         |            |        |          |            |        |      |        |      |      |          |          |           |           |
| Citation Overview                                              |            |          |          |           |          |           |         |            |        |          |            |        |      |        |      |      |          |          |           |           |
| ate range: 1999 $\checkmark$ to 2024 $\checkmark$ (Exclude set | fcitations | Exclu    | ıde book | citation: | 5) (H    | lide docu | ments w | ith 0 cita | itions | 0        |            |        |      |        |      |      |          |          |           |           |
| 774                                                            |            |          |          |           |          |           |         |            |        |          |            |        |      |        |      |      |          | $\wedge$ | 2,3       | \$68      |
| Documents                                                      |            |          |          |           |          |           |         |            |        |          |            |        |      |        |      |      |          |          | • Classes | Citations |
| ۵<br>٥ <del>ـ ـ ـ ـ ـ ـ ـ ـ ـ ـ ـ ـ ـ ـ ـ ـ ـ ـ </del>         | - <b>r</b> |          | r        |           |          | -r-       |         |            | r      |          | _ <b>r</b> | -      |      |        |      | /    |          | -        | - (       |           |
| 1999                                                           |            |          |          |           | <b>E</b> | Document  | s -•-C  | itations   |        |          |            |        |      |        |      |      |          | 7        | 2024      |           |
|                                                                |            |          |          |           |          |           |         |            |        |          |            |        |      |        |      | Sort | t by Dat | te (new  | vest)     | ~         |
| Documents                                                      | Year       | <1999    | 1999     | 2000      | 2001     | 2002      | 2003    | 2004       | 2005   | 2006     | 2007       | 2008   | 2009 | 2010   | 2011 | 2012 | 2013     | 2014     | 201 1     | lota      |
| Total                                                          |            | 0        | 0        | 0         | 0        | 0         | 0       | 0          | 0      | 0        | 0          | 0      | 0    | 0      | 0    | 0    | 0        | 0        | 14        | ,665      |
|                                                                |            |          |          |           |          |           |         | 0          | 0      | 0        | 0          | 0      | 0    | 0      | 0    | 0    | 0        | 0        |           |           |