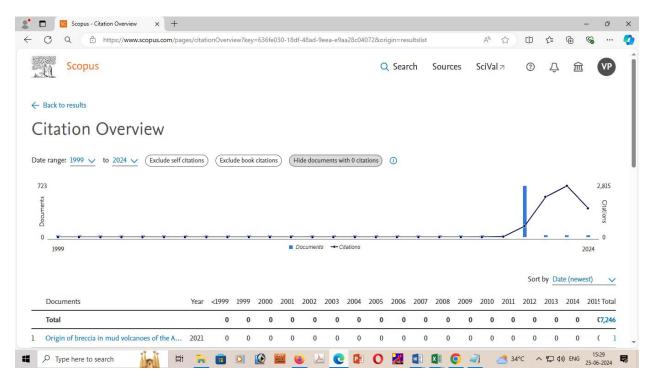

| C Q 🗈 https://www.scopus.com/pages/d                                    | itationOverv | iew?key  | =4b423f   | db-230 | d-45c1-9 | 9732-da | iff291a0   | 8ac&tori | gin=resul | Itslist |        |      | A      |      | C)   | £≡       | Ē       | ≪õ -      |     |
|-------------------------------------------------------------------------|--------------|----------|-----------|--------|----------|---------|------------|----------|-----------|---------|--------|------|--------|------|------|----------|---------|-----------|-----|
| Scopus                                                                  |              |          |           |        |          |         |            | Q        | Searc     | h s     | Source | es : | SciVal | я    | ?    | Ŷ        | 劎       | V         | P   |
| Back to results                                                         |              |          |           |        |          |         |            |          |           |         |        |      |        |      |      |          |         |           |     |
| itation Overview                                                        |              |          |           |        |          |         |            |          |           |         |        |      |        |      |      |          |         |           |     |
| te range: 1999 $\checkmark$ to 2024 $\checkmark$ (Exclude self citation | ns Exclu     | ıde book | citations |        | ide docu | ments w | ith 0 cita | tions    | 0         |         |        |      |        |      |      |          |         |           |     |
| 53                                                                      |              |          |           |        |          |         |            |          |           |         |        |      |        |      |      |          |         | 1,37      | 5   |
| 25<br>20<br>20                                                          |              |          |           |        |          |         |            |          |           |         |        |      |        |      |      | /        | /       | Citations | 5   |
| 0 <u></u>                                                               | - <b>rr</b>  |          | r         |        |          |         |            |          |           | *       |        |      | *      | r    | -    | _/       | -       | 0         |     |
| 1999                                                                    |              |          |           |        | locument | s C     | itations   |          |           |         |        |      |        |      |      |          |         | 2024      |     |
|                                                                         |              |          |           |        |          |         |            |          |           |         |        |      |        |      | Sort | t by Dat | te (new | est)      | ~   |
| Documents Ye                                                            | ar <1999     | 1999     | 2000      | 2001   | 2002     | 2003    | 2004       | 2005     | 2006      | 2007    | 2008   | 2009 | 2010   | 2011 | 2012 | 2013     | 2014    | 201! Ta   | ota |
|                                                                         | 0            | 0        | 0         | 0      | 0        | 0       | 0          | 0        | 0         | 0       | 0      | 0    | 0      | 0    | 0    | 0        | 0       | (2,1      | .30 |
| Total                                                                   |              |          |           |        |          |         |            |          |           |         |        |      |        |      |      |          |         |           |     |